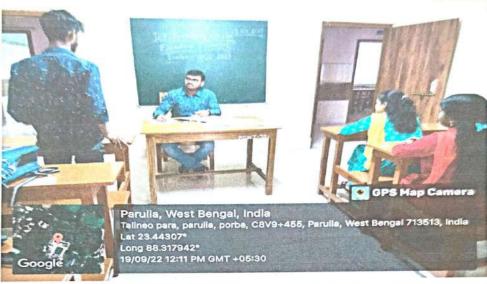

#### **Ice Breaking Session**

Session: 2021-22

Date: 22.11.21

Ice breaking session for the newly admitted students of semester I were arranged to make them understand about the course. The following students are present in the destion: