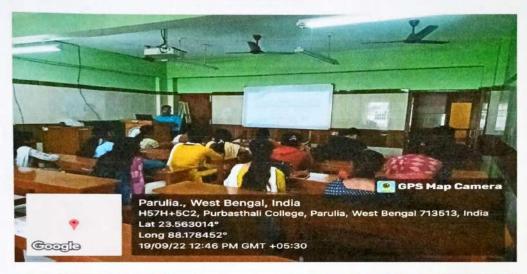

#### **Ice Breaking Session**

Session: 2021-22

Date: 22.11.21

Ice breaking session for the newly admitted students of semester I were arranged to make them understand about the course. The following students are present in the destion: