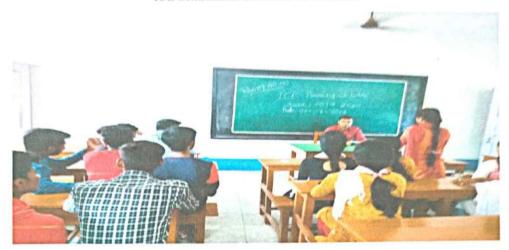

#### **Ice Breaking Session**

Session: 2021-22

Date: 22.11.21

Ice breaking session for the newly admitted students of semester I were arranged to make them understand about the course. The following students are present in the destion: