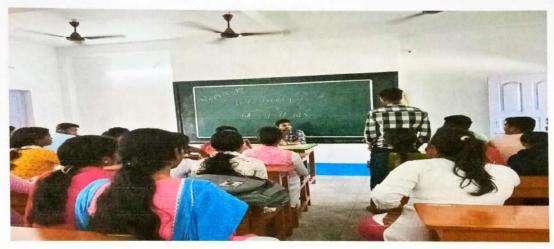

#### **Ice Breaking Session**

Session: 2021-22

Date: 22.11.21

Ice breaking session for the newly admitted students of semester I were arranged to make them understand about the course. The following students are present in the destion: