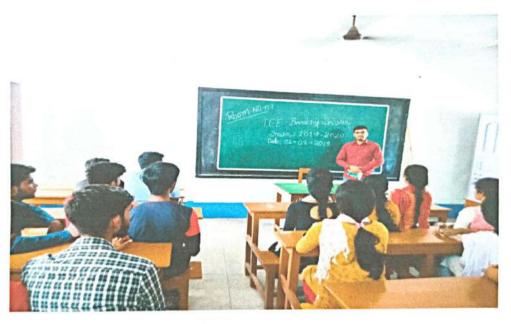

# **NOTICE**

This is to inform all the General students of Semester I that an Ice Breaking Session for Semester I General Course (English) is arranged on November 22, 2021 from 11.15 am at Room No. 9. All the students are advised to attend the session.

#### **Ice Breaking Session**

Session: 2021-22

Date: 22.11.21

Ice breaking session for the newly admitted students of semester I were arranged to make them understand about the course. The following students are present in the destion: