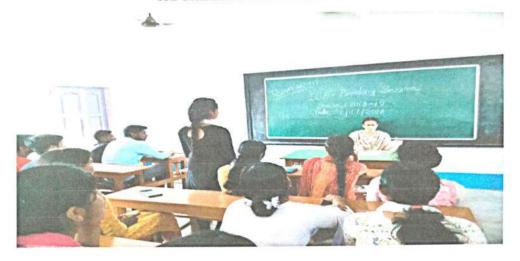

#### **Ice Breaking Session**

Session: 2021-22

Date: 22.11.21

Ice breaking session for the newly admitted students of semester I were arranged to make them understand about the course. The following students are present in the destion: