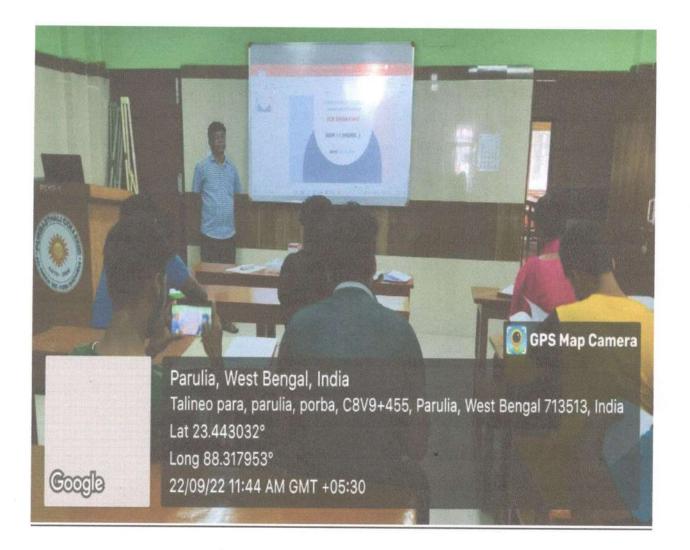

#### **Ice Breaking Session**

Session: 2021-22

Date: 22.11.21

Ice breaking session for the newly admitted students of semester I were arranged to make them understand about the course. The following students are present in the destion: