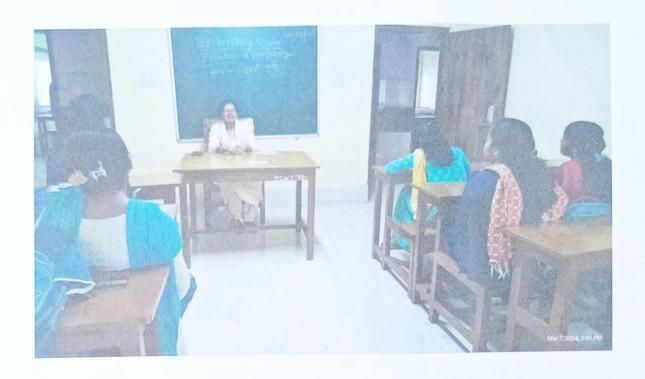

#### **Ice Breaking Session**

Session: 2021-22

Date: 22.11.21

Ice breaking session for the newly admitted students of semester I were arranged to make them understand about the course. The following students are present in the destion: