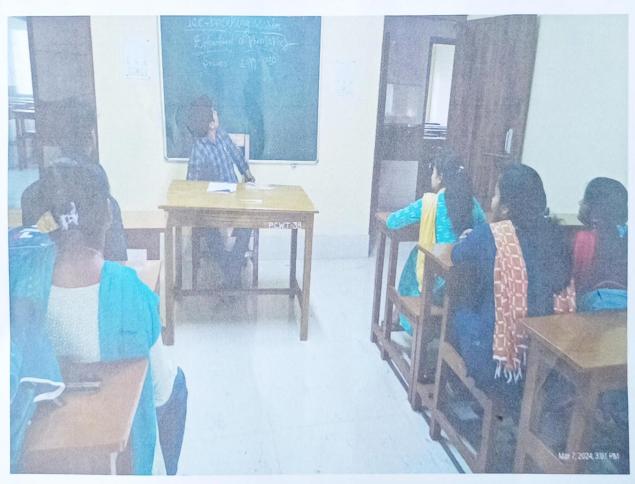

#### **Ice Breaking Session**

Session: 2021-22

Date: 22.11.21

Ice breaking session for the newly admitted students of semester I were arranged to make them understand about the course. The following students are present in the destion: