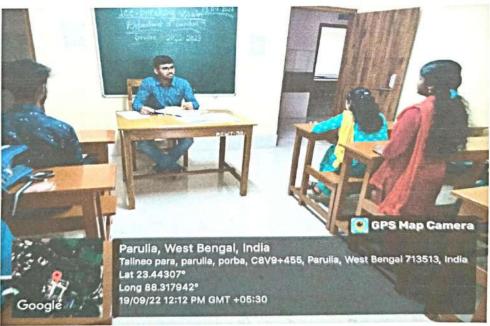

#### **Ice Breaking Session**

Session: 2021-22

Date: 22.11.21

Ice breaking session for the newly admitted students of semester I were arranged to make them understand about the course. The following students are present in the destion: