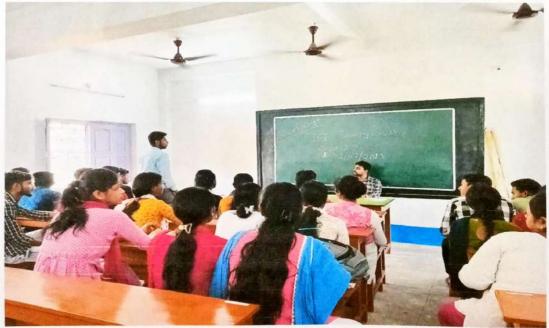

#### **Ice Breaking Session**

Session: 2021-22

Date: 22.11.21

Ice breaking session for the newly admitted students of semester I were arranged to make them understand about the course. The following students are present in the destion: