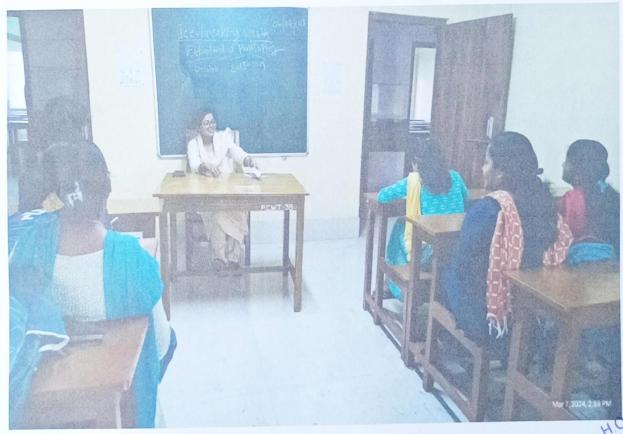

#### **Ice Breaking Session**

Session: 2021-22

Date: 22.11.21

Ice breaking session for the newly admitted students of semester I were arranged to make them understand about the course. The following students are present in the destion: