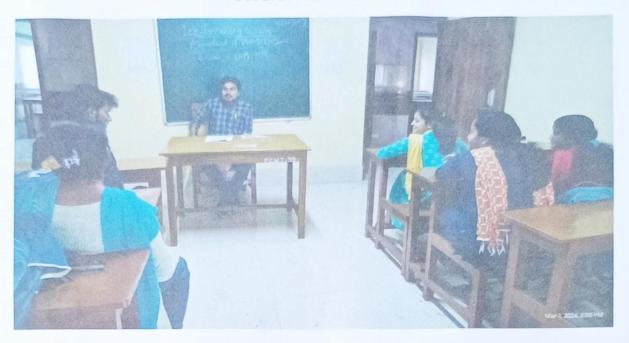

#### **Ice Breaking Session**

Session: 2021-22

Date: 22.11.21

Ice breaking session for the newly admitted students of semester I were arranged to make them understand about the course. The following students are present in the destion: