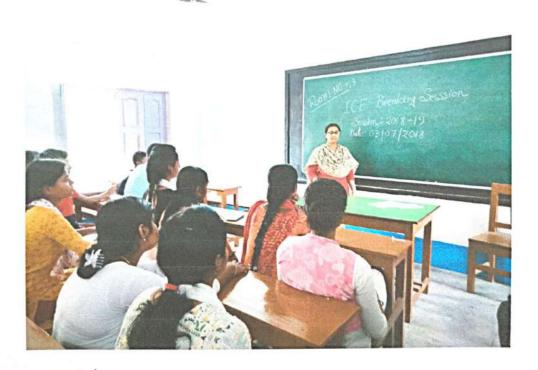

#### **Ice Breaking Session**

Session: 2021-22

Date: 22.11.21

Ice breaking session for the newly admitted students of semester I were arranged to make them understand about the course. The following students are present in the destion: