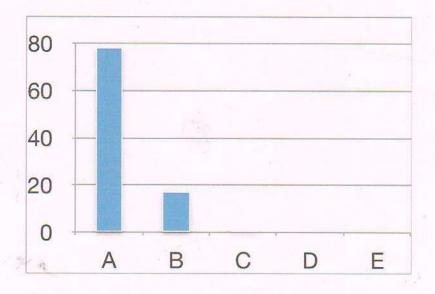

3. The courses studied are relevant and the contents are revised at reasonable intervals. অধ্যয়ন করা কোর্সগুলি প্রাসঙ্গিক এবং বিষয়বস্তুগুলি নিয়মিত সংশোধন করা হয়।

4. The courses enhance knowledge and skills. অধ্যয়ন করা কোর্সগুলি জ্ঞানের পাশাপাশি দক্ষতা বৃদ্ধি করে।