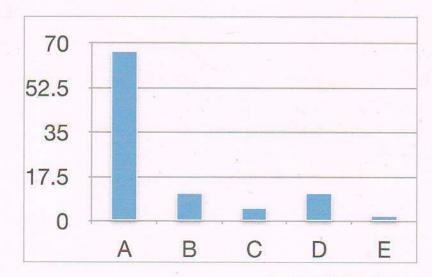

3. The courses studied are relevant and the contents are revised at reasonable intervals. অধ্যয়ন করা কোর্সগুলি প্রাসঙ্গিক এবং বিষয়বস্তুগুলি নিয়মিত সংশোধন করা হয়।

4. The courses enhance knowledge and skills. অধ্যয়ন করা কোর্সগুলি জ্ঞানের পাশাপাশি দক্ষতা বৃদ্ধি করে।