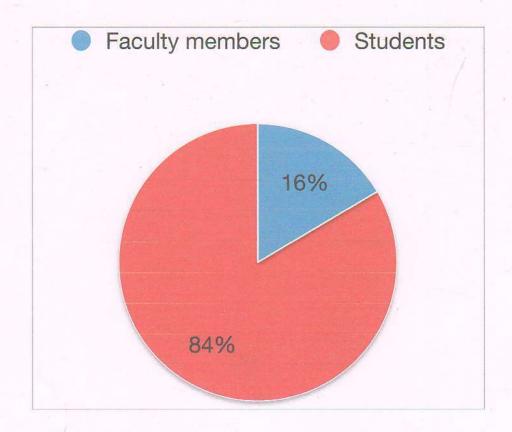

## PURBASTHALI COLLEGE

ESTD: 2009

Vill + P.O:-Parulia, Dist:- Burdwan, Pin No-713513

Contact No. 8617647363 / 03454-264666

Email purbasthalicollege@gmail.com, Visit us www.purbasthalicollege.com

|                                                                                                                                                                                                                                                                                                                                                                                | Session- 2018-19                                        |
|--------------------------------------------------------------------------------------------------------------------------------------------------------------------------------------------------------------------------------------------------------------------------------------------------------------------------------------------------------------------------------|---------------------------------------------------------|
| Feedback on Curriculum                                                                                                                                                                                                                                                                                                                                                         |                                                         |
| Feedback by: Student / Alumni / Parent / Faculty m                                                                                                                                                                                                                                                                                                                             | ember                                                   |
| Name of the Department- Bengali/Education/Ifistor                                                                                                                                                                                                                                                                                                                              |                                                         |
| Name (in case of faculty members)                                                                                                                                                                                                                                                                                                                                              | Mons. / Gen                                             |
| Name (in case of faculty members) - B.X. Hons. / Gen  Programme of Study (not for faculty members) - B.X. Hons. / Gen                                                                                                                                                                                                                                                          |                                                         |
| circe Your opinion without any bias and prejudice. Select the options wisely, choose A or B or C or D or E. depending on whether you agree or not with the statements given below. A=Totally Agree (April depending on whether you agree or not with the statements given below. A=Totally Agree (April depending on whether you agree or not with the statements given below. |                                                         |
| একমত) B=Somewhat Agree (কিছুটা একমত) C=Can not Say (জানিনা) D=Do not Agree (একমত না ) E =                                                                                                                                                                                                                                                                                      |                                                         |
| Totally Disagree (সম্পূর্ণ অসম্মত)                                                                                                                                                                                                                                                                                                                                             |                                                         |
| 1. Curriculum is updated as far as possible: পাঠাত্র                                                                                                                                                                                                                                                                                                                           | ন্ম নিযমিত আপড়েট করা হয়।                              |
|                                                                                                                                                                                                                                                                                                                                                                                |                                                         |
| 2 The curriculum is designed so as to enhance e                                                                                                                                                                                                                                                                                                                                | mployability. পাঠ্যক্রমটি এমনভাবে তৈরী করা হয়েছে       |
| যাতে কমসংস্থান বাড়ালো যায়।                                                                                                                                                                                                                                                                                                                                                   |                                                         |
| A □ B □ C □                                                                                                                                                                                                                                                                                                                                                                    | D ☐ E ☐                                                 |
| A B ত করা<br>3. The courses studied are relevant and the contents are revised at reasonable intervals. অধ্যয়ন করা                                                                                                                                                                                                                                                             |                                                         |
| কোর্মগুলি প্রাসঙ্গিক এবং বিষয়বস্তুগুলি নিয়মিত সংশোধন                                                                                                                                                                                                                                                                                                                         | कता घ्रा                                                |
|                                                                                                                                                                                                                                                                                                                                                                                |                                                         |
| A B C<br>4 The courses enhance knowledge and skills. অধ্য                                                                                                                                                                                                                                                                                                                      | বন করা (কাসগুল জ্ঞানের শানানান শ্বন্ধতা হ্রাম করা       |
|                                                                                                                                                                                                                                                                                                                                                                                | D I T I                                                 |
| A B B B B B B B B B B B B B B B B B B B                                                                                                                                                                                                                                                                                                                                        |                                                         |
| এমনভাবে তৈরি করা হয়েছে যাতে সময়মতো শেষ করা যা                                                                                                                                                                                                                                                                                                                                |                                                         |
| A B C C                                                                                                                                                                                                                                                                                                                                                                        | D E L                                                   |
| 6 Each course objective is good. প্রতিটি কোর্মের উদ্দ                                                                                                                                                                                                                                                                                                                          | D E                                                     |
| A B C L                                                                                                                                                                                                                                                                                                                                                                        |                                                         |
| 7 The workload of the courses is manageable. (中区                                                                                                                                                                                                                                                                                                                               | D E                                                     |
| A B C C                                                                                                                                                                                                                                                                                                                                                                        |                                                         |
| 8. The course emphasizes on values. কোসটি মূল্যবো                                                                                                                                                                                                                                                                                                                              | D E                                                     |
| 9. The Skill Enhancement Course uplifts practic                                                                                                                                                                                                                                                                                                                                | al skill. শ্বিল এনহ্যান্সমেন্ট কোর্স ব্যবহারিক দক্ষতাকে |
| শক্তিশালী করে।                                                                                                                                                                                                                                                                                                                                                                 |                                                         |
|                                                                                                                                                                                                                                                                                                                                                                                | D E L                                                   |
| 10. Overall Curriculum is suitable for the disciplin                                                                                                                                                                                                                                                                                                                           | ट. प्रामाञ्च माठाक्रम विवास जना उ । १०                  |
| A ₩ C □                                                                                                                                                                                                                                                                                                                                                                        | D _ E _                                                 |