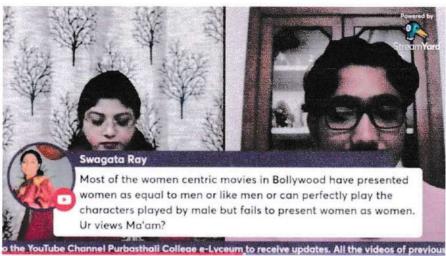

7. Venue: Room No. 9

8. Name of resource person: Dr. Tanima Kumari, Assistant Professor, CM College Darbhanga,

Bihar

9. Summary of the Event:

The seminar on "Realizing Women's Rights and Gender Sensitivity" convened to address the critical issues surrounding gender equality, women's rights, and the importance of fostering gender sensitivity in society. The seminar aimed to provide a platform for dialogue, education, and action towards achieving gender equality and promoting women's rights. Dr. Tanima Kumari, an expert in gender studies, delivered the keynote address, highlighting the importance of recognizing and respecting women's rights as fundamental human rights. She emphasized the need for gender-sensitive policies and practices in all sectors of society. Her talk included systemic discrimination, access to education and healthcare, economic empowerment, and strategies for fostering a culture of gender equality. The Participants engaged in interactive sessions focused on practical strategies for promoting gender sensitivity in everyday interactions, workplaces, and communities.