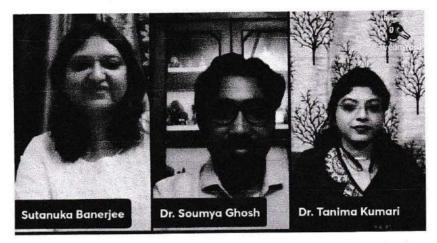

7. Venue: Room No. 9

8. Name of resource person: Dr. Tanima Kumari, Assistant Professor, CM College Darbhanga,

Bihar

9. Summary of the Event:

The seminar on "Realizing Women's Rights and Gender Sensitivity" convened to address the critical issues surrounding gender equality, women's rights, and the importance of fostering gender sensitivity in society. The seminar aimed to provide a platform for dialogue, education, and action towards achieving gender equality and promoting women's rights. Dr. Tanima Kumari, an expert in gender studies, delivered the keynote address, highlighting the importance of recognizing and respecting women's rights as fundamental human rights. She emphasized the need for gender-sensitive policies and practices in all sectors of society. Her talk included systemic discrimination, access to education and healthcare, economic empowerment, and strategies for fostering a culture of gender equality. The Participants engaged in interactive sessions focused on practical strategies for promoting gender sensitivity in everyday interactions, workplaces, and communities.