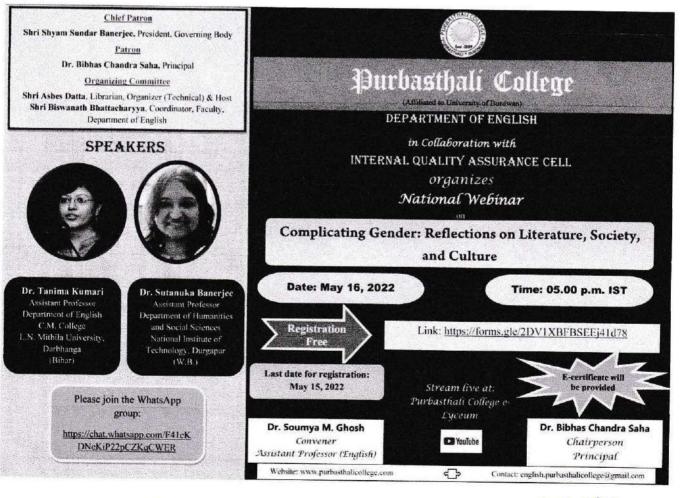

7. Venue: Room No. 9

8. Name of resource person: Dr. Tanima Kumari, Assistant Professor, CM College Darbhanga,

Bihar

9. Summary of the Event:

The seminar on "Realizing Women's Rights and Gender Sensitivity" convened to address the critical issues surrounding gender equality, women's rights, and the importance of fostering gender sensitivity in society. The seminar aimed to provide a platform for dialogue, education, and action towards achieving gender equality and promoting women's rights. Dr. Tanima Kumari, an expert in gender studies, delivered the keynote address, highlighting the importance of recognizing and respecting women's rights as fundamental human rights. She emphasized the need for gender-sensitive policies and practices in all sectors of society. Her talk included systemic discrimination, access to education and healthcare, economic empowerment, and strategies for fostering a culture of gender equality. The Participants engaged in interactive sessions focused on practical strategies for promoting gender sensitivity in everyday interactions, workplaces, and communities.