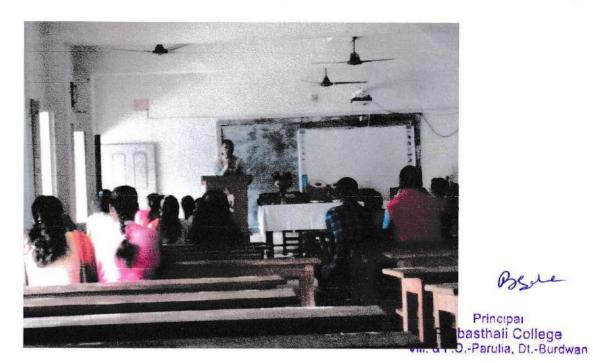

7. Venue: Room No. 9

8. Name of resource person: Dr. Tanima Kumari, Assistant Professor, CM College Darbhanga,

Bihar

9. Summary of the Event:

The seminar on "Realizing Women's Rights and Gender Sensitivity" convened to address the critical issues surrounding gender equality, women's rights, and the importance of fostering gender sensitivity in society. The seminar aimed to provide a platform for dialogue, education, and action towards achieving gender equality and promoting women's rights. Dr. Tanima Kumari, an expert in gender studies, delivered the keynote address, highlighting the importance of recognizing and respecting women's rights as fundamental human rights. She emphasized the need for gender-sensitive policies and practices in all sectors of society. Her talk included systemic discrimination, access to education and healthcare, economic empowerment, and strategies for fostering a culture of gender equality. The Participants engaged in interactive sessions focused on practical strategies for promoting gender sensitivity in everyday interactions, workplaces, and communities.