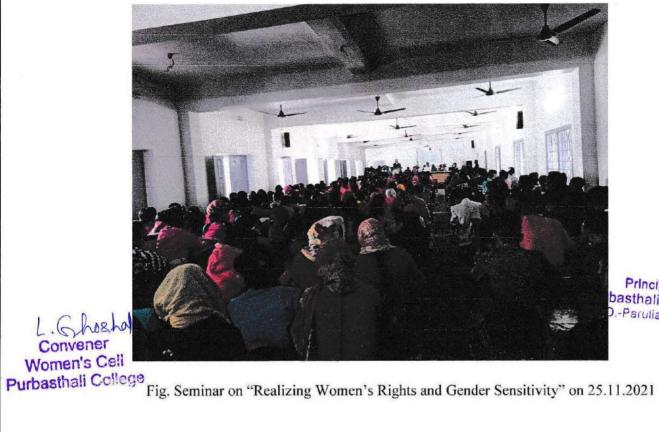

7. Venue: Room No. 9

8. Name of resource person: Dr. Tanima Kumari, Assistant Professor, CM College Darbhanga,

Bihar

9. Summary of the Event:

The seminar on "Realizing Women's Rights and Gender Sensitivity" convened to address the critical issues surrounding gender equality, women's rights, and the importance of fostering gender sensitivity in society. The seminar aimed to provide a platform for dialogue, education, and action towards achieving gender equality and promoting women's rights. Dr. Tanima Kumari, an expert in gender studies, delivered the keynote address, highlighting the importance of recognizing and respecting women's rights as fundamental human rights. She emphasized the need for gender-sensitive policies and practices in all sectors of society. Her talk included systemic discrimination, access to education and healthcare, economic empowerment, and strategies for fostering a culture of gender equality. The Participants engaged in interactive sessions focused on practical strategies for promoting gender sensitivity in everyday interactions, workplaces, and communities.