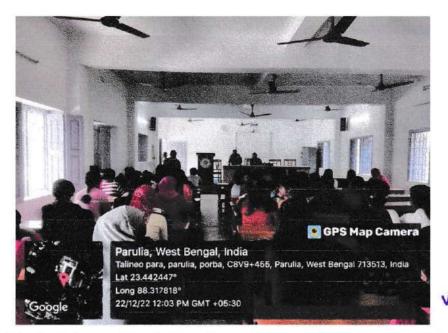

### Seminar on "Sensitization about Gender Equality"

A seminar on "Sensitization about Gender Equality" is organized by the Women's Cell of Purbasthali College on February 27, 2020 at Room No. 9 from 11.30 am. The follwoing audience are present:

1. Bsole 2. 8m 3.00 6) S-chakrabouty

20. Aushree Pal 25. Dipika Huzna 26. Keya Das 25. Mitali Ghosh 38. Solatupa glash

12 Virmators

12 Mintulal Dutte

19. Md Asadul Haque A Porigalka Mondal

16. Mitali Das

19 Rochana Das 18 Puja Ghosh 19 Sabina yasmin 20 Sahjina Khatun 23. Soma Roy

Purbasthali College

Purbasthall College

VIII. & P.O.-Parulia, Dt.-Burdwan

Convener
Women's Cell
Purbasthali College

Fig. Seminar on "Sensitization about Gender Equality" on 27.02.2020