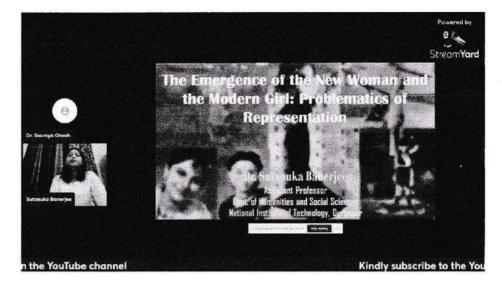

7. Venue: Room No. 9

8. Name of resource person: Dr. Tanima Kumari, Assistant Professor, CM College Darbhanga,

Bihar

9. Summary of the Event:

The seminar on "Realizing Women's Rights and Gender Sensitivity" convened to address the critical issues surrounding gender equality, women's rights, and the importance of fostering gender sensitivity in society. The seminar aimed to provide a platform for dialogue, education, and action towards achieving gender equality and promoting women's rights. Dr. Tanima Kumari, an expert in gender studies, delivered the keynote address, highlighting the importance of recognizing and respecting women's rights as fundamental human rights. She emphasized the need for gender-sensitive policies and practices in all sectors of society. Her talk included systemic discrimination, access to education and healthcare, economic empowerment, and strategies for fostering a culture of gender equality. The Participants engaged in interactive sessions focused on practical strategies for promoting gender sensitivity in everyday interactions, workplaces, and communities.