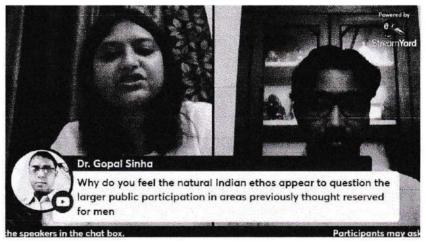

7. Venue: Room No. 9

8. Name of resource person: Dr. Tanima Kumari, Assistant Professor, CM College Darbhanga,

Bihar

9. Summary of the Event:

The seminar on "Realizing Women's Rights and Gender Sensitivity" convened to address the critical issues surrounding gender equality, women's rights, and the importance of fostering gender sensitivity in society. The seminar aimed to provide a platform for dialogue, education, and action towards achieving gender equality and promoting women's rights. Dr. Tanima Kumari, an expert in gender studies, delivered the keynote address, highlighting the importance of recognizing and respecting women's rights as fundamental human rights. She emphasized the need for gender-sensitive policies and practices in all sectors of society. Her talk included systemic discrimination, access to education and healthcare, economic empowerment, and strategies for fostering a culture of gender equality. The Participants engaged in interactive sessions focused on practical strategies for promoting gender sensitivity in everyday interactions, workplaces, and communities.