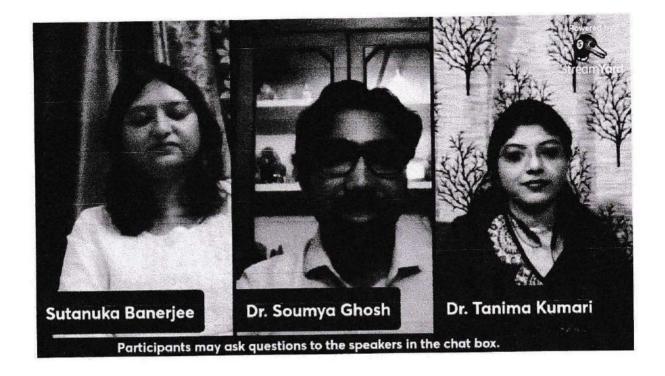

7. Venue: Room No. 9

8. Name of resource person: Dr. Tanima Kumari, Assistant Professor, CM College Darbhanga,

Bihar

9. Summary of the Event:

The seminar on "Realizing Women's Rights and Gender Sensitivity" convened to address the critical issues surrounding gender equality, women's rights, and the importance of fostering gender sensitivity in society. The seminar aimed to provide a platform for dialogue, education, and action towards achieving gender equality and promoting women's rights. Dr. Tanima Kumari, an expert in gender studies, delivered the keynote address, highlighting the importance of recognizing and respecting women's rights as fundamental human rights. She emphasized the need for gender-sensitive policies and practices in all sectors of society. Her talk included systemic discrimination, access to education and healthcare, economic empowerment, and strategies for fostering a culture of gender equality. The Participants engaged in interactive sessions focused on practical strategies for promoting gender sensitivity in everyday interactions, workplaces, and communities.