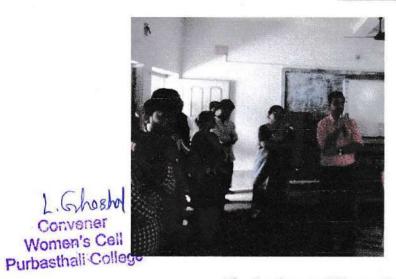

7. Venue: Room No. 9

8. Name of resource person: Dr. Tanima Kumari, Assistant Professor, CM College Darbhanga,

Bihar

9. Summary of the Event:

The seminar on "Realizing Women's Rights and Gender Sensitivity" convened to address the critical issues surrounding gender equality, women's rights, and the importance of fostering gender sensitivity in society. The seminar aimed to provide a platform for dialogue, education, and action towards achieving gender equality and promoting women's rights. Dr. Tanima Kumari, an expert in gender studies, delivered the keynote address, highlighting the importance of recognizing and respecting women's rights as fundamental human rights. She emphasized the need for gender-sensitive policies and practices in all sectors of society. Her talk included systemic discrimination, access to education and healthcare, economic empowerment, and strategies for fostering a culture of gender equality. The Participants engaged in interactive sessions focused on practical strategies for promoting gender sensitivity in everyday interactions, workplaces, and communities.