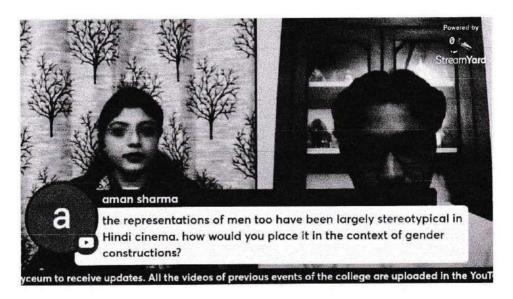

7. Venue: Room No. 9

8. Name of resource person: Dr. Tanima Kumari, Assistant Professor, CM College Darbhanga,

Bihar

9. Summary of the Event:

The seminar on "Realizing Women's Rights and Gender Sensitivity" convened to address the critical issues surrounding gender equality, women's rights, and the importance of fostering gender sensitivity in society. The seminar aimed to provide a platform for dialogue, education, and action towards achieving gender equality and promoting women's rights. Dr. Tanima Kumari, an expert in gender studies, delivered the keynote address, highlighting the importance of recognizing and respecting women's rights as fundamental human rights. She emphasized the need for gender-sensitive policies and practices in all sectors of society. Her talk included systemic discrimination, access to education and healthcare, economic empowerment, and strategies for fostering a culture of gender equality. The Participants engaged in interactive sessions focused on practical strategies for promoting gender sensitivity in everyday interactions, workplaces, and communities.