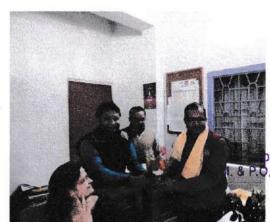

7. Venue: Room No. 9

8. Name of resource person: Dr. Tanima Kumari, Assistant Professor, CM College Darbhanga,

Bihar

9. Summary of the Event:

The seminar on "Realizing Women's Rights and Gender Sensitivity" convened to address the critical issues surrounding gender equality, women's rights, and the importance of fostering gender sensitivity in society. The seminar aimed to provide a platform for dialogue, education, and action towards achieving gender equality and promoting women's rights. Dr. Tanima Kumari, an expert in gender studies, delivered the keynote address, highlighting the importance of recognizing and respecting women's rights as fundamental human rights. She emphasized the need for gender-sensitive policies and practices in all sectors of society. Her talk included systemic discrimination, access to education and healthcare, economic empowerment, and strategies for fostering a culture of gender equality. The Participants engaged in interactive sessions focused on practical strategies for promoting gender sensitivity in everyday interactions, workplaces, and communities.