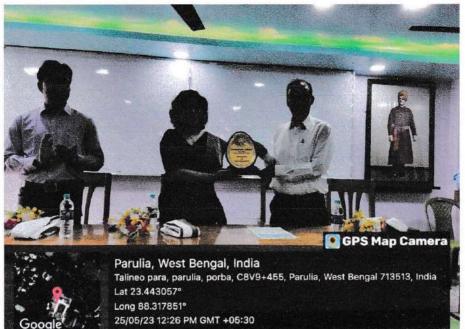

### Report of the Seminar

1. Name of the Program: Seminar

2. Topic: "Realizing Women's Rights and Gender Sensitivity"

3. Organizer: Women's Cell, Purbasthali College

4. Duration: 1 day

5. Date: 25.11.2021

6. Number of participants: 44

7. Venue: Room No. 9

8. Name of resource person: Dr. Tanima Kumari, Assistant Professor, CM College Darbhanga,

Bihar

9. Summary of the Event:

The seminar on "Realizing Women's Rights and Gender Sensitivity" convened to address the critical issues surrounding gender equality, women's rights, and the importance of fostering gender sensitivity in society. The seminar aimed to provide a platform for dialogue, education, and action towards achieving gender equality and promoting women's rights. Dr. Tanima Kumari, an expert in gender studies, delivered the keynote address, highlighting the importance of recognizing and respecting women's rights as fundamental human rights. She emphasized the need for gender-sensitive policies and practices in all sectors of society. Her talk included systemic discrimination, access to education and healthcare, economic empowerment, and strategies for fostering a culture of gender equality. The Participants engaged in interactive sessions focused on practical strategies for promoting gender sensitivity in everyday interactions, workplaces, and communities.