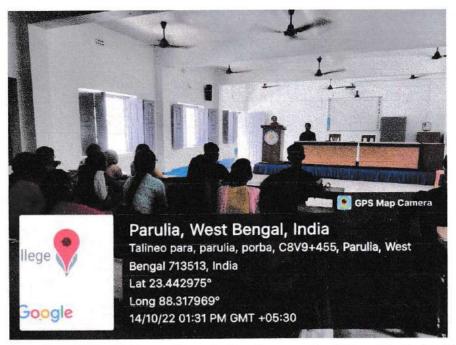

7. Venue: Room No. 9

8. Name of resource person: Dr. Tanima Kumari, Assistant Professor, CM College Darbhanga,

Bihar

9. Summary of the Event:

The seminar on "Realizing Women's Rights and Gender Sensitivity" convened to address the critical issues surrounding gender equality, women's rights, and the importance of fostering gender sensitivity in society. The seminar aimed to provide a platform for dialogue, education, and action towards achieving gender equality and promoting women's rights. Dr. Tanima Kumari, an expert in gender studies, delivered the keynote address, highlighting the importance of recognizing and respecting women's rights as fundamental human rights. She emphasized the need for gender-sensitive policies and practices in all sectors of society. Her talk included systemic discrimination, access to education and healthcare, economic empowerment, and strategies for fostering a culture of gender equality. The Participants engaged in interactive sessions focused on practical strategies for promoting gender sensitivity in everyday interactions, workplaces, and communities.