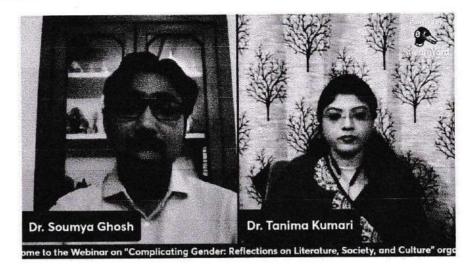

7. Venue: Room No. 9

8. Name of resource person: Dr. Tanima Kumari, Assistant Professor, CM College Darbhanga,

Bihar

9. Summary of the Event:

The seminar on "Realizing Women's Rights and Gender Sensitivity" convened to address the critical issues surrounding gender equality, women's rights, and the importance of fostering gender sensitivity in society. The seminar aimed to provide a platform for dialogue, education, and action towards achieving gender equality and promoting women's rights. Dr. Tanima Kumari, an expert in gender studies, delivered the keynote address, highlighting the importance of recognizing and respecting women's rights as fundamental human rights. She emphasized the need for gender-sensitive policies and practices in all sectors of society. Her talk included systemic discrimination, access to education and healthcare, economic empowerment, and strategies for fostering a culture of gender equality. The Participants engaged in interactive sessions focused on practical strategies for promoting gender sensitivity in everyday interactions, workplaces, and communities.