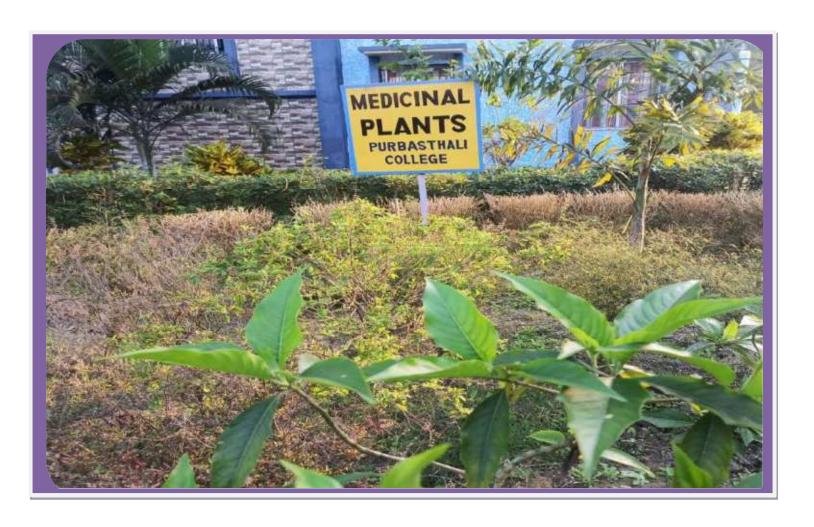

### **PURBASTHALI COLLEGE**

A Govt. Aided Degree College Affiliated to the University of Burdwan PARULIA, PURBA BARDHAMAN, WEST BENGAL, 713513

www.purbasthalicollege.com

E-mail: purbasthalicollege@gmail.com





**Facilities for Green and Barrier Free Campus** 



## N.S.S











# **Birds Nest**





### Ramp









# Water Recharge Pit







#### **Compost Pit**







#### **Rain Water Harvesting**







### **Cycle Stand**







## **Medicinal Plants**







# Garden









# Solar Light







# Fire Extinguisher





# **Play Ground**



### Toilet for differently abled person





#### **Designated Gardens for Departments**





#### **Energy Conservation Measures**